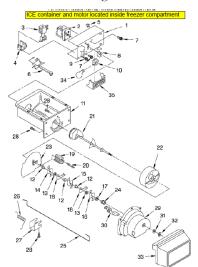

If the unit is a **NON-IN-DOOR-ICE** unit (ice bucket/container not mounted on the freezer door) the new replacement assembly will be the W10714978 –DOOR-ICE.

If the unit is an **IN-DOOR-ICE** unit (ice bucket/container mounted on the freezer door) the new replacement assembly will be the W10714973 –DOOR-ICE.

## NON-IDI arrangement