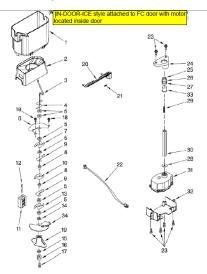

If the unit is a **NON-IN-DOOR-ICE** unit (ice bucket/container not mounted on the freezer door) the new replacement assembly will be the W10714978 –DOOR-ICE.

If the unit is an **IN-DOOR-ICE** unit (ice bucket/container mounted on the freezer door) the new replacement assembly will be the W10714973 –DOOR-ICE.

## IDI arrangement

Regards,

Whirlpool Corporation Consumer and Appliance Care